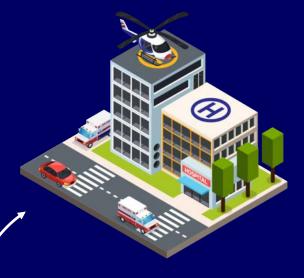

# Our Service

**Every Second Counts** 

# **Cutting-Edge Medical Tech**

The Medical Bell boasts the latest digital medical tech for seamless communication.

#### **Real-time Data Transfer**

Vital patient data, like EKGs and X-rays, is sent directly to the hospital while in-flight.

#### **Time Efficiency**

This technology saves time, ensuring swift and top-quality patient care upon arrival.

### **Preparedness**

Digital info transfer allows doctors to prep for the patient's arrival, aiding critical situations.

### **Lifesaving Advantage**

In critical scenarios, seconds count, and this tech can make all the difference.