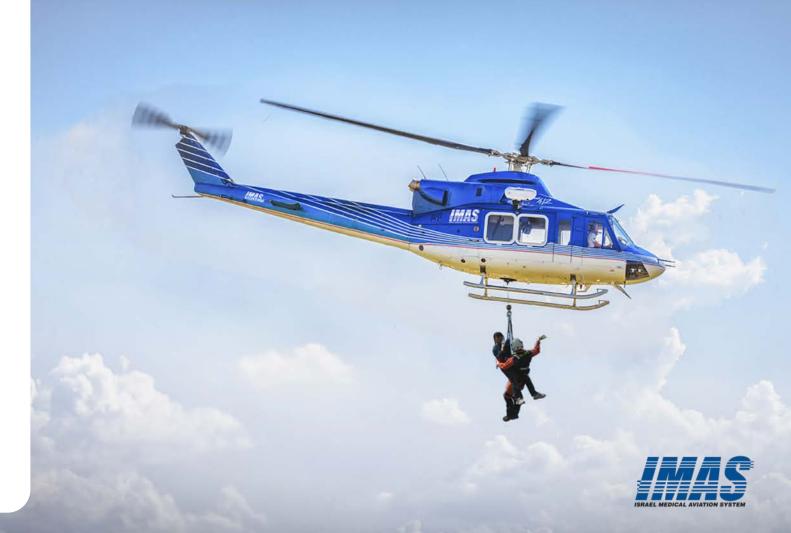

# Why Us

Evacuation using helicopters has many advantages, can overcome many difficulties

**Urgent patient** care evacuation

Ground transportation can be untimely

Traffic and environmental conditions can delay ground transportation

Patient requires urgent advanced medical care

Spending more time in ground transportation

Local hospitals have lack of resources for urgent patient care

# Our Service

**Every Second Counts** 