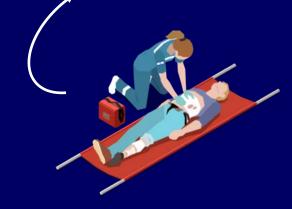

# Why Us

Evacuation using helicopters has many advantages, can overcome many difficulties

**Urgent patient** care evacuation

Ground transportation can be untimely

Traffic and environmental conditions can delay ground transportation

Patient requires urgent advanced medical care

Spending more time in ground transportation

Local hospitals have lack of resources for urgent patient care