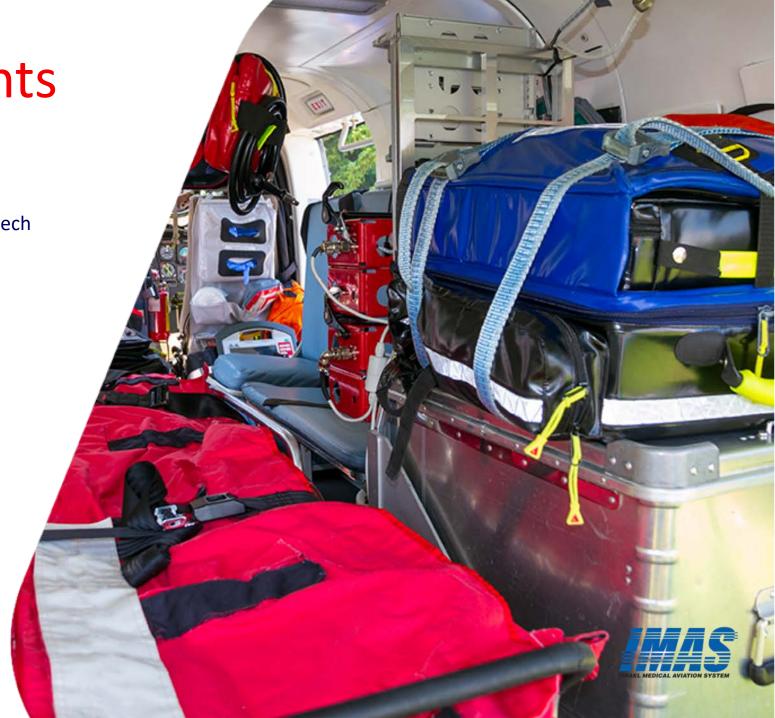

# The Aircraft Equipment

Comprehensive Emergency Gear

Our aircraft are fully equipped for medical evacuation.

### **Efficient Setup**

Features include a track-and-swivel receiving deck and adjustable headrest stretcher.

# Comfort and Safety

Five seats with 4-point restraint belts ensure patient and crew safety.

#### All-in-One Solution

We've got all the supplies and equipment needed for emergency patient care.